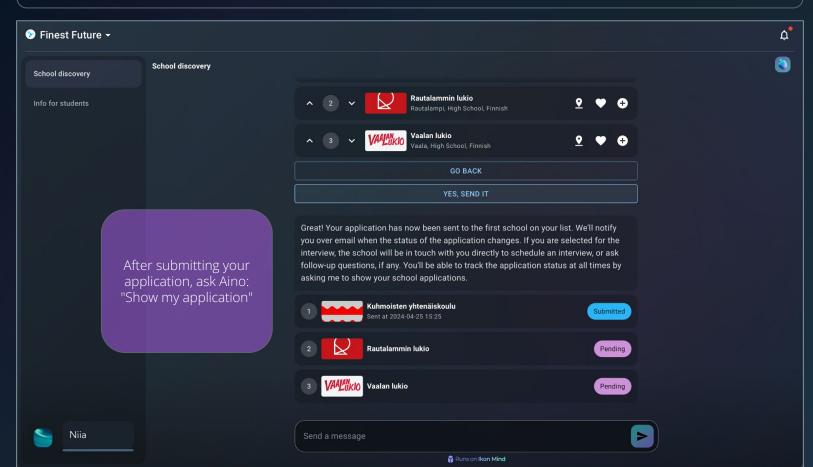

#### Confirm that you are ready to send your application 🎓

## 🎉 We'll keep you updated about your application status

#### Ask Aino to show your application

| Submitted          | Application sent.                                                                    |
|--------------------|--------------------------------------------------------------------------------------|
| Pending            | Application waiting to be sent (in case previous school rejects).                    |
| Information needed | The school needs more information. They will be in touch with you directly.          |
| Interview          | The school will interview you. They will be in touch with you directly to set it up. |
| Accepted           | Accepted.                                                                            |
| Rejected           | Rejected. Application is automatically sent to the next school in your shortlist.    |