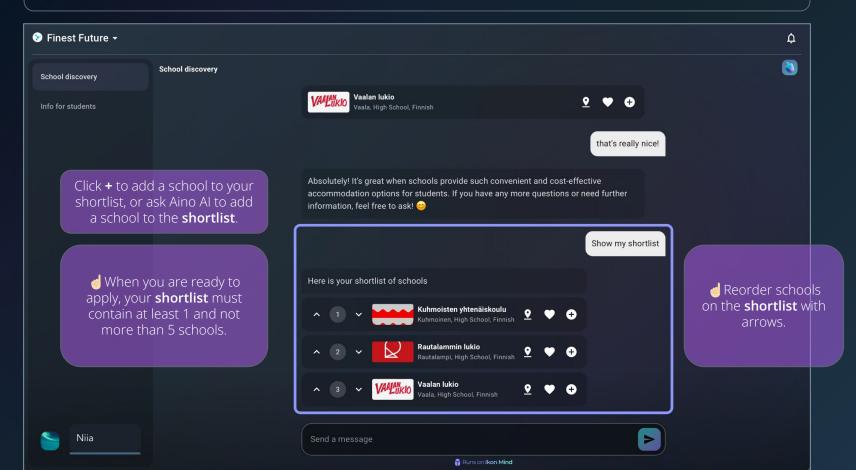

## Submit and track your school application

**Aino** will help you submit your school application. You can upload the required application documents, create a shortlist with your top school picks and arrange in priority order. Then simply ask to submit your application! Your application will be sent to your selected schools in the order you defined. You'll be notified whenever school views or updates your application. We'll also let you know once you get accepted.

## Add your top choices to the shortlist – these are the schools you'll apply to

#### Preel free to ask **Aino** about preparing your application