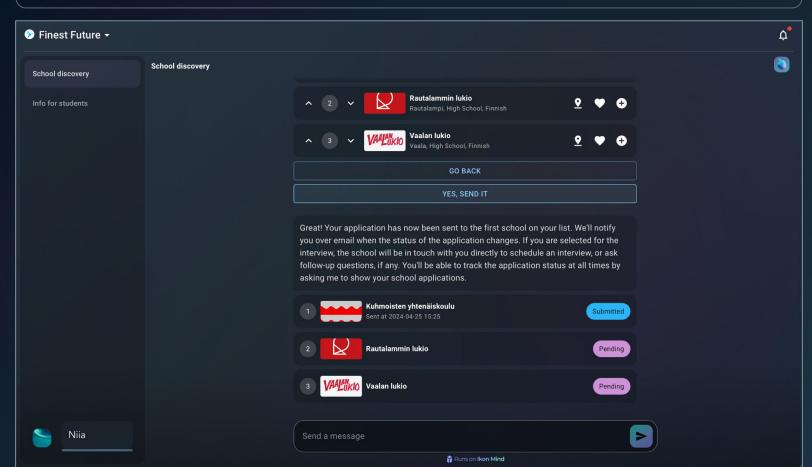

#### Confirm that you are ready to send your application 🎓

## 🎉 We'll keep you updated about your application status

#### Ask Aino to show your application

| Submitted          | Application sent.                                                                    |
|--------------------|--------------------------------------------------------------------------------------|
| Pending            | Application waiting to be sent (in case previous school rejects).                    |
| Information needed | The school needs more information. They will be in touch with you directly.          |
| Interview          | The school will interview you. They will be in touch with you directly to set it up. |
| Accepted           | Accepted.                                                                            |
| Rejected           | Rejected. Application is automatically sent to the next school in your shortlist.    |