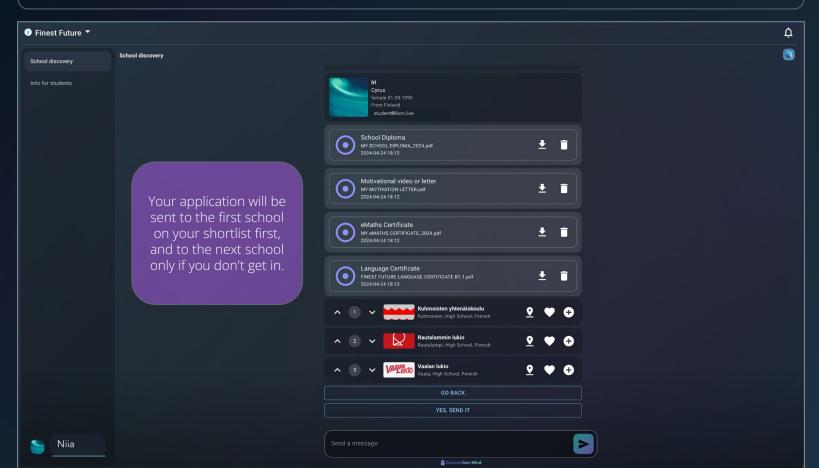

## Submit and track your school application

**Aino** will help you submit your school application. You can upload the required application documents, create a shortlist with your top school picks and arrange in priority order. Then simply ask to submit your application! Your application will be sent to your selected schools in the order you defined. You'll be notified whenever school views or updates your application. We'll also let you know once you get accepted.

## Check that everything is in order before submitting your application

| 🔄 Finest Future 🔻 |                  |                                                                                                                      | ¢ |
|-------------------|------------------|----------------------------------------------------------------------------------------------------------------------|---|
| School discovery  | School discovery |                                                                                                                      | ٢ |
| Info for students |                  | I'd like to submit my application now                                                                                |   |
|                   |                  | Great! Now everything is in order and your school application is ready to be submitted.<br>Are you ready to send it? |   |
|                   |                  | Imi     Cyrus       Terma led 01.05.1990       From Finland       student@kon.live       Make sure the               |   |
|                   |                  | School Diploma<br>MY SCHOOL DIPLOMA.2024.pdf<br>2024-04-24.18.12<br>Will be shared to the                            |   |
|                   |                  | Motivational video or letter<br>MY MOTIVATION LETTER pdf<br>2024-04-24 18:12                                         |   |
|                   |                  | eMaths Certificate<br>MY eMATHS CERTIFICATE_2024 pdf<br>2024-04-24 1812                                              |   |
|                   |                  | Language Certificate<br>FINEST FUTURE LANGUAGE CERTIFICATE B1.1.pdf                                                  |   |
|                   |                  | 1 V Kuhmoisen yhtenäiskoulu 2 V +                                                                                    |   |
|                   |                  | ∧ 2 ∨ Rautalammin lukio<br>Rautalampi, High School, Finnish 🔮 🖤 🕂                                                    |   |
|                   |                  |                                                                                                                      |   |
| S Niia            |                  | Bend a message                                                                                                       |   |
|                   |                  | 👔 Runs on Ikon Mind                                                                                                  |   |