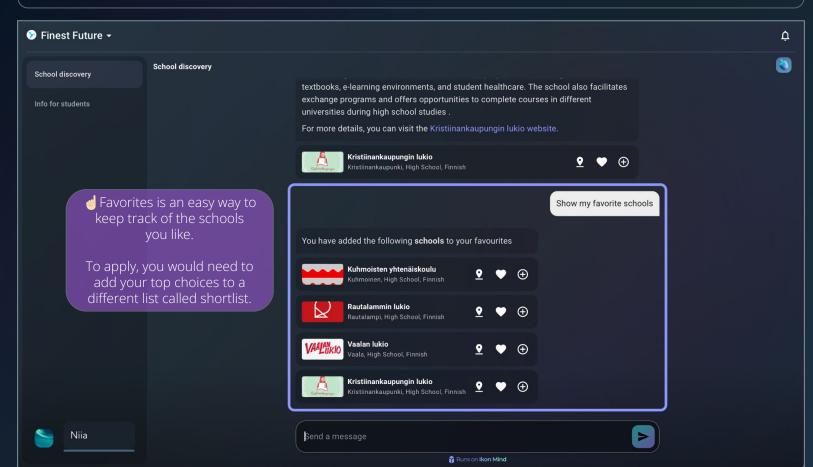

## **Discover schools**

**Aino** is there to help you find the best school in Finland to apply to. Simply ask what kind of schools you are looking for. Try this: "Show me schools that have an ice-skating rink" or "Show me schools that offer free accommodation". You can add schools to your list of favorites and your shortlist (the list of schools your application will be sent to). To view full information about the school just click the school card shown in the chat.

#### Ask to add a school to your favorites, or tap the 💚 icon

## Add your top choices to the shortlist – these are the schools you'll apply to